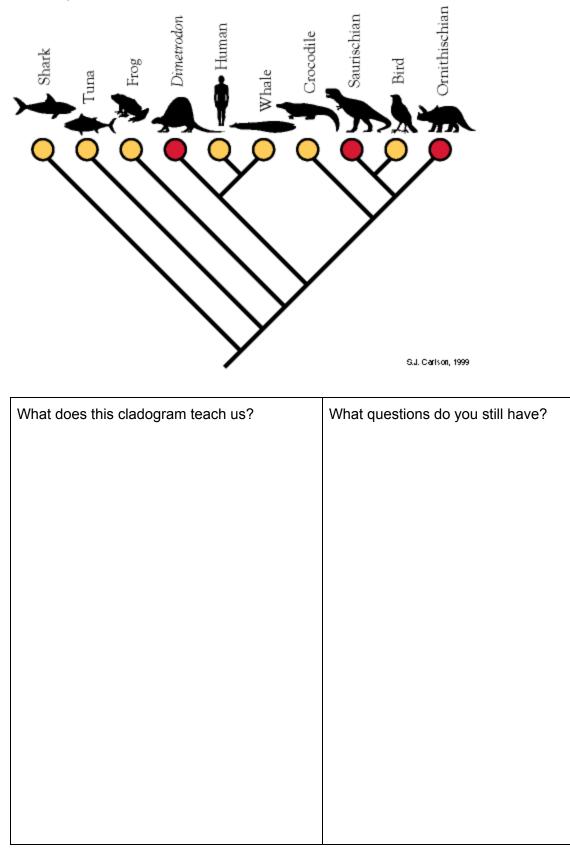

1. List of familiar organisms (with pictures)

2. Cladogram 1:

3)

| 3 = Meeting skill<br>2 = Approaching skill<br>1 = Little progress shown                                                                                                                                                                                                          | Learning Skills  |
|----------------------------------------------------------------------------------------------------------------------------------------------------------------------------------------------------------------------------------------------------------------------------------|------------------|
| S.6 Clearly explains thinking                                                                                                                                                                                                                                                    |                  |
| Analysis #1                                                                                                                                                                                                                                                                      |                  |
| Analysis #2                                                                                                                                                                                                                                                                      |                  |
| Analysis #3                                                                                                                                                                                                                                                                      |                  |
| S.7 Attends to detail                                                                                                                                                                                                                                                            |                  |
| <ul> <li>3 = Meeting standard. Demonstrates solid knowledge and understanding.</li> <li>2 = Approaching standard. Demonstrates progress toward grade level standard but not yet at standard.</li> <li>1 = Not meeting grade level standard. Showing minimal progress.</li> </ul> | Content Standard |
| 6.MS-LS4-2. Construct an argument using anatomical structures to support evolutionary relationships among and between fossil organisms and modern organisms.                                                                                                                     |                  |