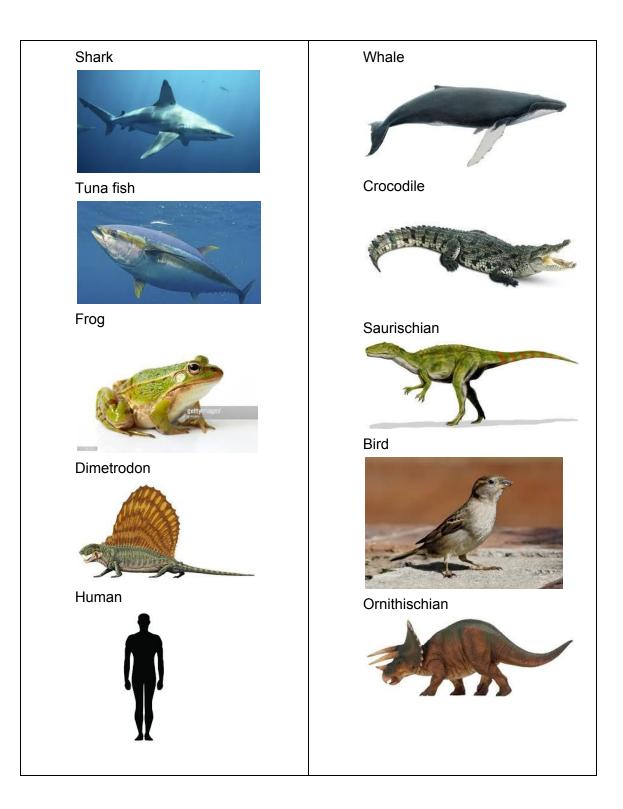

1. List of familiar organisms (with pictures)

2. Cladogram 1:

3)

| 3 = Meeting skill<br>2 = Approaching skill<br>1 = Little progress shown                                                                                                                                                                                                          | Learning Skills  |
|----------------------------------------------------------------------------------------------------------------------------------------------------------------------------------------------------------------------------------------------------------------------------------|------------------|
| S.6 Clearly explains thinking                                                                                                                                                                                                                                                    |                  |
| Analysis #1                                                                                                                                                                                                                                                                      |                  |
| Analysis #2                                                                                                                                                                                                                                                                      |                  |
| Analysis #3                                                                                                                                                                                                                                                                      |                  |
| S.7 Attends to detail                                                                                                                                                                                                                                                            |                  |
| <ul> <li>3 = Meeting standard. Demonstrates solid knowledge and understanding.</li> <li>2 = Approaching standard. Demonstrates progress toward grade level standard but not yet at standard.</li> <li>1 = Not meeting grade level standard. Showing minimal progress.</li> </ul> | Content Standard |
| 6.MS-LS4-2. Construct an argument using anatomical structures to support evolutionary relationships among and between fossil organisms and modern organisms.                                                                                                                     |                  |