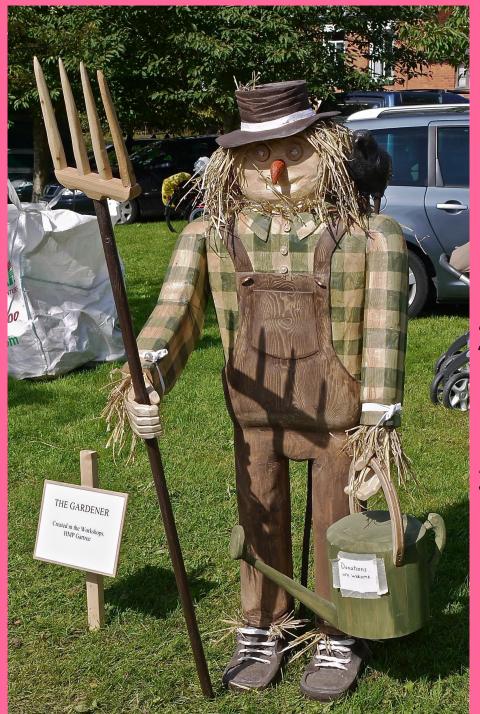

### **Story #2:**

- Make an
  OBSERVATION
  about the scarecrow.
- 2) Make an INFERENCE to explain this.
- 3) What is an alternate INFERENCE that could explain your observation?