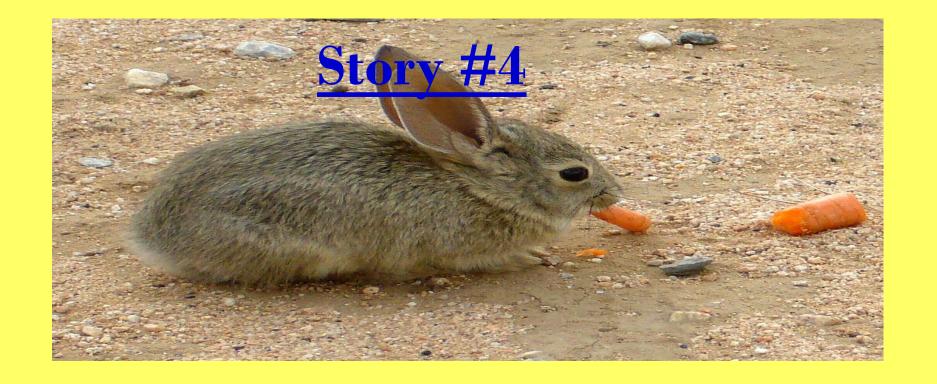

- 1) Make an OBSERVATION about the sky.
- 2) Make an INFERENCE to explain this.
- 3) What is an alternate INFERENCE that could explain your observation?

- 1) Make an OBSERVATION about the bunny.
- 2) Make an INFERENCE to explain this.
- 3) What is an alternate INFERENCE that could explain your observation?