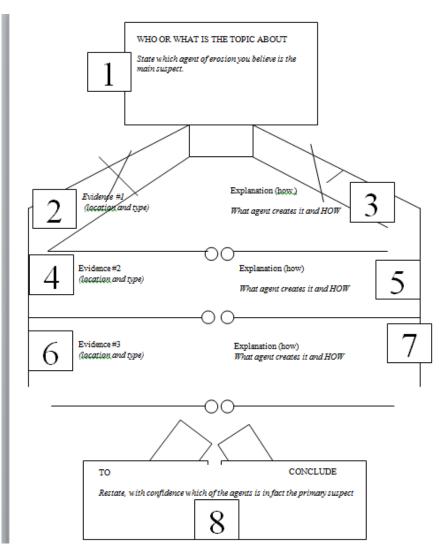

| Solve The Crime Paragraph Rubric |                                                      |                                                   |                                                                                          |       |
|----------------------------------|------------------------------------------------------|---------------------------------------------------|------------------------------------------------------------------------------------------|-------|
| Part                             | 0                                                    | 1                                                 | 2                                                                                        | Total |
| 1                                | No intro sentence                                    | Intro sentence                                    | Intro sentence present and detailed                                                      |       |
| (intro)                          |                                                      | present                                           |                                                                                          |       |
| 2<br>(evidence)                  | Identifies a landform                                | Identifies landform by scientific name & location | Identifies landform by scientific name & location and includes evidence as to what it is |       |
| 3<br>(explain)                   | Does not explain how formed                          | Attempts to explain simply how formed             | Explains how formed with accuracy and detail                                             |       |
| 4<br>(evidence)                  | Identifies a<br>landform                             | Identifies landform by scientific name & location | Identifies landform by scientific name & location and includes evidence as to what it is |       |
| 5<br>(explain)                   | Does not explain how formed                          | Attempts to explain simply how formed             | Explains how formed with accuracy and detail                                             |       |
| 6<br>(evidence)                  | Identifies a<br>landform                             | Identifies landform by scientific name & location | Identifies landform by scientific name & location and includes evidence as to what it is |       |
| 7<br>(explain)                   | Does not explain how formed                          | Attempts to explain simply how formed             | Explains how formed with accuracy and detail                                             |       |
| 8<br>(conclusion)                | No<br>concluding<br>sentence                         | Concluding sentence present                       | Concluding sentence present and detailed                                                 |       |
| Spelling/<br>grammar             | More than 4<br>mistakes in<br>spelling or<br>grammar | 2-4 mistakes in<br>spelling or<br>grammar         | Less than 2 mistakes in spelling or grammar                                              |       |
| Total:                           |                                                      |                                                   |                                                                                          | /18   |